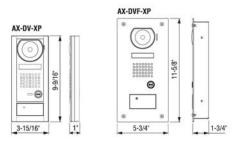

work areas

With up to 100 user codes, Aiphone's Access Control Keypad allows for quick and easy access to secured areas. The AC-10S matches the design of the JF-Series JF-DV video door station. This system supports up to 2 doors and 3 master stations.



JF Series sample drawing\*



\*power requirements not illustrated







#### Access Control for...

- Office parks School portables Single family homes
- Retail Clinics Restaurants Secured work areas

The easiest and most cost effective way to install access control devices with communication capabilities. The AX Series allows users to view additional CCTV images on the master stations while door call-ins may be transferred to a telephone line for the best in security integration.



AX Series sample drawing\*



#### Unit Dimensions:



### **Card Readers**

**Embedded in Video Door Stations** 

- Video + audio + card reader = All-in-One access control solution
- Preserves building aesthetics
- Save on install time
- Requires third party access panel



AX-DV-P AX Series Integratable Communication JF Series Color Video System



JF-DVF-HID-I



**HID-SS Proximity Card Reader** GH Series Multi-Tenant Video Entry System Shown with 2-gang door station

#### Access Control for...

- Office towers
  Financial centers
  School campuses Hospitals • Residential estates • Government buildings
- Aiphone has card reader solutions for many different applications. The AX Series integrates with CCTV systems to provide communication with video monitoring capabilities while the affordable JF Series is ideal for smaller projects and the