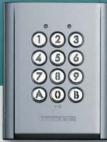

## **Access Keypads**

Control at the touch of a button

- Stylized design
- Easy-to-install
- Up to 100 user codes
- Compact size
- Stand alone capability

AC-10S Surface mount keypad

"Legitimate visitors without credentials can be safely and easily identified using Aiphone Video Intercoms."