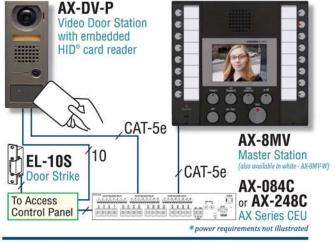

#### Access Control for...

- Office parks School portables Single family homes
- Retail Clinics Restaurants Secured work areas

The easiest and most cost effective way to install access control devices with communication capabilities. The AX Series allows users to view additional CCTV images on the master stations while door call-ins may be transferred to a telephone line for the best in security integration.

AX Series sample drawing\*