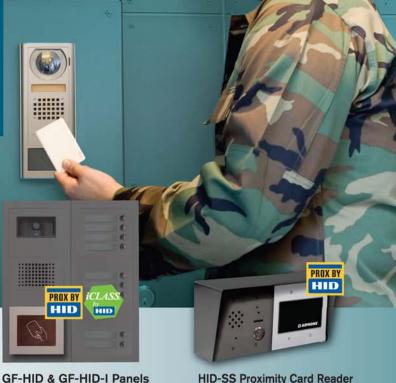

AX-DV-P AX Series Integratable Communication JF Series Color Video System

JF-DVF-HID-I

**HID-SS Proximity Card Reader** GH Series Multi-Tenant Video Entry System Shown with 2-gang door station