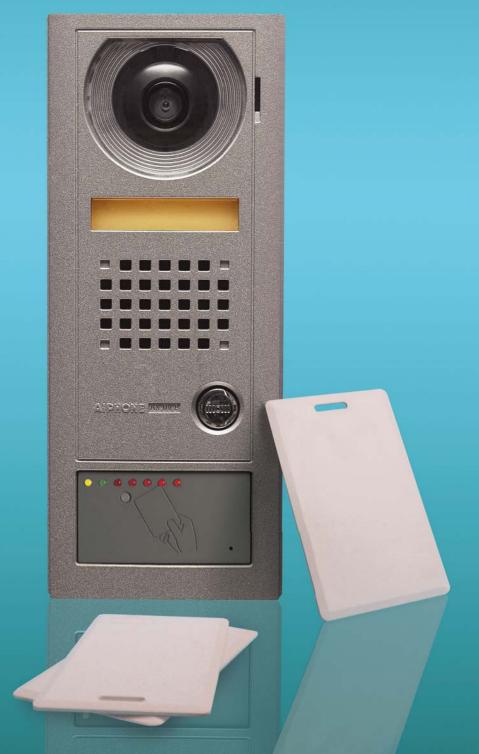

### **Card Readers**

**Embedded in Video Door Stations** 

- Video + audio + card reader = All-in-One access control solution
- Preserves building aesthetics
- Save on install time
- Requires third party access panel

AX-DV-P AX Series Integratable Communication JF Series Color Video System

JF-DVF-HID-I

**HID-SS Proximity Card Reader** GH Series Multi-Tenant Video Entry System Shown with 2-gang door station

#### Access Control for...

- Office towers
  Financial centers
  School campuses Hospitals • Residential estates • Government buildings
- Aiphone has card reader solutions for many different applications. The AX Series integrates with CCTV systems to provide communication with video monitoring capabilities while the affordable JF Series is ideal for smaller projects and the GH Series is designed for multi-tenant buildings.