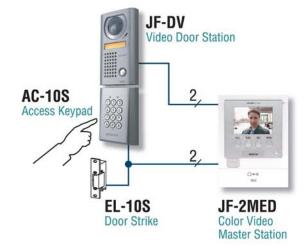

#### Access Control for small facilities...

- Office parks School portables Single family homes
- Retail Clinics Restaurants Secured work areas

With up to 100 user codes, Aiphone's Access Control Keypad allows for quick and easy access to secured areas. The AC-10S matches the design of the JF-Series JF-DV video door station. This system supports up to 2 doors and 3 master stations.

JF Series sample drawing\*

\*power requirements not illustrated