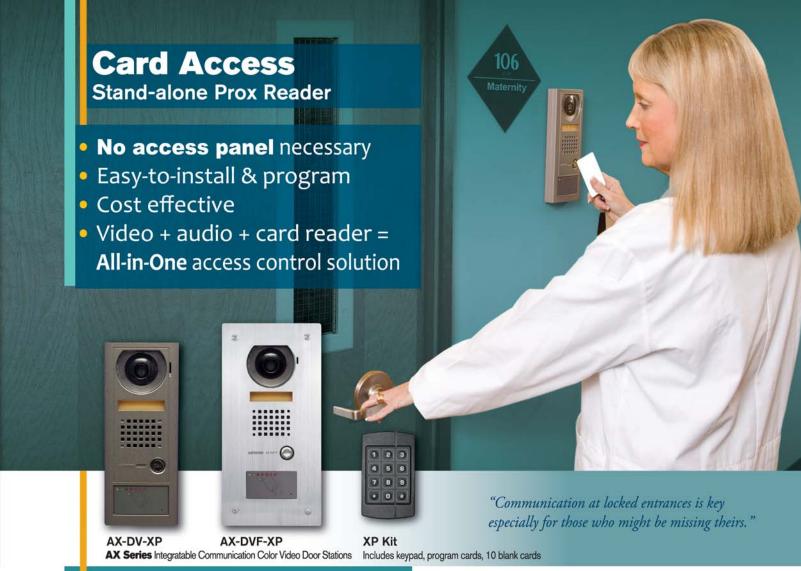

### **Card Readers**

**Embedded in Video Door Stations** 

- Video + audio + card reader = All-in-One access control solution
- Preserves building aesthetics
- Save on install time
- Requires third party access panel

AX-DV-P AX Series Integratable Communication JF Series Color Video System

JF-DVF-HID-I

**HID-SS Proximity Card Reader** GH Series Multi-Tenant Video Entry System Shown with 2-gang door station