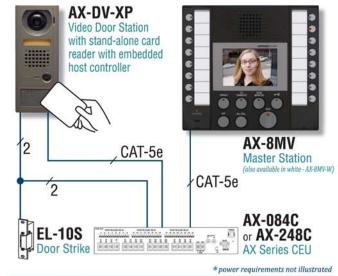

AX Series sample drawing\*

#### Access Control for...

- Office towers
  Financial centers
  School campuses Hospitals • Residential estates • Government buildings
- Aiphone has card reader solutions for many different applications. The AX Series integrates with CCTV systems to provide communication with video monitoring capabilities while the affordable JF Series is ideal for smaller projects and the GH Series is designed for multi-tenant buildings.