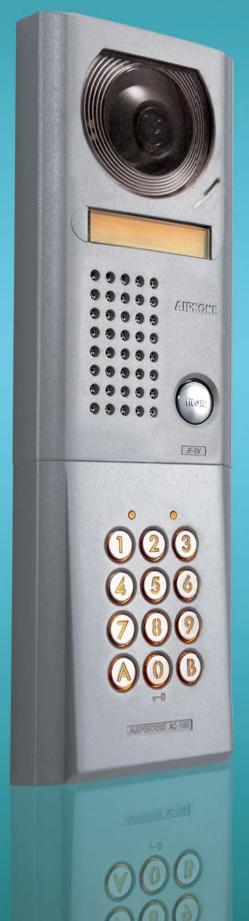

## **Access Keypads**

Control at the touch of a button

- Stylized design
- Easy-to-install
- Up to 100 user codes
- Compact size
- Stand alone capability

AC-10S Surface mount keypad

"Legitimate visitors without credentials can be safely and easily identified using Aiphone Video Intercoms."

#### Access Control for small facilities...

- Office parks School portables Single family homes
- Retail Clinics Restaurants Secured work areas

With up to 100 user codes, Aiphone's Access Control Keypad allows for quick and easy access to secured areas. The AC-10S matches the design of the JF-Series JF-DV video door station. This system supports up to 2 doors and 3 master stations.